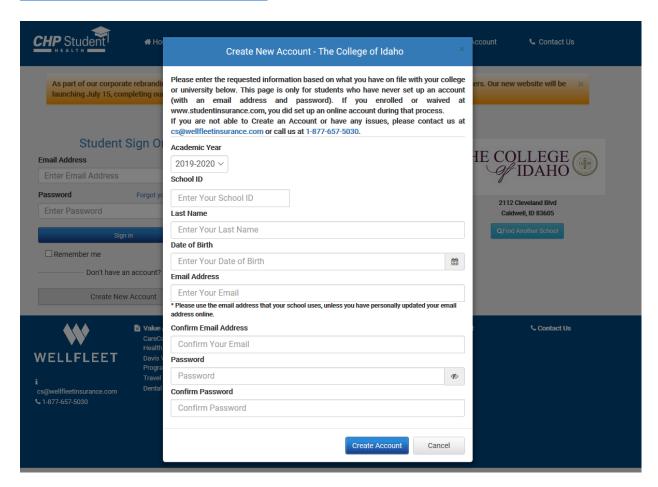

All students must create an account for the 2019/2020 school year first before you can log in to your Wellfleet account. Click on Create New Account.

If you are a **NEW student** FALL 2019: Please create your online account using your personal email address on file with the College and your C of I Student ID Number (ex: 0629111.)

If you are a **RETURNING student**: Please create your online account using your Yotes email address and your C of I Student ID Number (ex: 0629111.)

If you are unsure how to create your account, which email address to use, and/or what your student ID number is, please contact Nancy Johnson-Cassulo at njohnsoncassulo@collegeofidaho.edu.