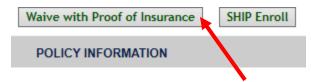

Once the account has been created, you will then log in vka the "Student Sign On" using your email address and password entered when creating your account above.

Select the "Waive with Proof of Insurance" button once you are in your account.