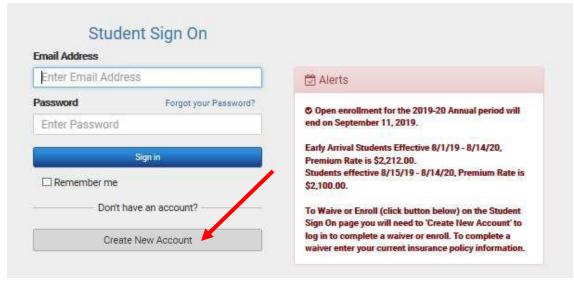

**Beginning July 1, 2019**, students wishing to waive participation in The College of Idaho's student health insurance plan can do so using this link: https://studentinsurance.com/Schools/?Id=922.

Select "Waive or Enroll" from the Enroll/Waive box.

Once the account has been created, you will then log in vka the "Student Sign On" using your email address and password entered when creating your account above.

Select the "Waive with Proof of Insurance" button once you are in your account.

Your student account balance will be adjusted once your waiver status has been reviewed and approved.

The deadline to waive the student insurance is September 11, 2019. We are not able to process any waivers beyond this date.